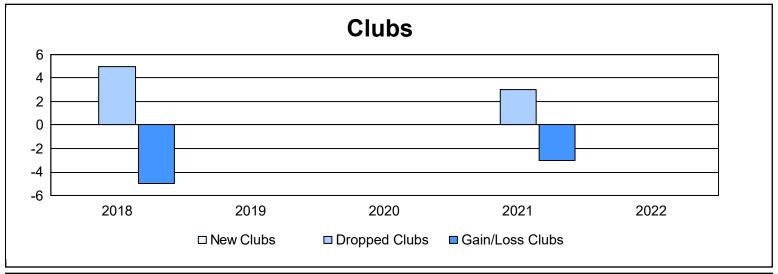

District 8 O As of June 2022 Cumulative

| Year      | New<br>Clubs | Dropped<br>Clubs | Gain/<br>Loss<br>Clubs | New<br>Members | Charter<br>Members | Reinstate<br>Members | Transfer<br>Members | Total<br>Member<br>Added | Total<br>Members<br>Dropped | Gain/<br>Loss<br>Members |
|-----------|--------------|------------------|------------------------|----------------|--------------------|----------------------|---------------------|--------------------------|-----------------------------|--------------------------|
| 2017-2018 | 0            | 5                | -5                     | 50             | 0                  | 2                    | 0                   | 52                       | 196                         | -144                     |
| 2018-2019 | 0            | 0                | 0                      | 68             | 0                  | 20                   | 2                   | 90                       | 60                          | 30                       |
| 2019-2020 | 0            | 0                | 0                      | 37             | 0                  | 4                    | 1                   | 42                       | 70                          | -28                      |
| 2020-2021 | 0            | 3                | -3                     | 25             | 0                  | 25                   | 0                   | 50                       | 119                         | -69                      |
| 2021-2022 | 0            | 0                | 0                      | 49             | 2                  | 52                   | 1                   | 104                      | 77                          | 27                       |
| Average   | 0            | 2                | -2                     | 46             | 0                  | 21                   | 1                   | 68                       | 104                         | -37                      |